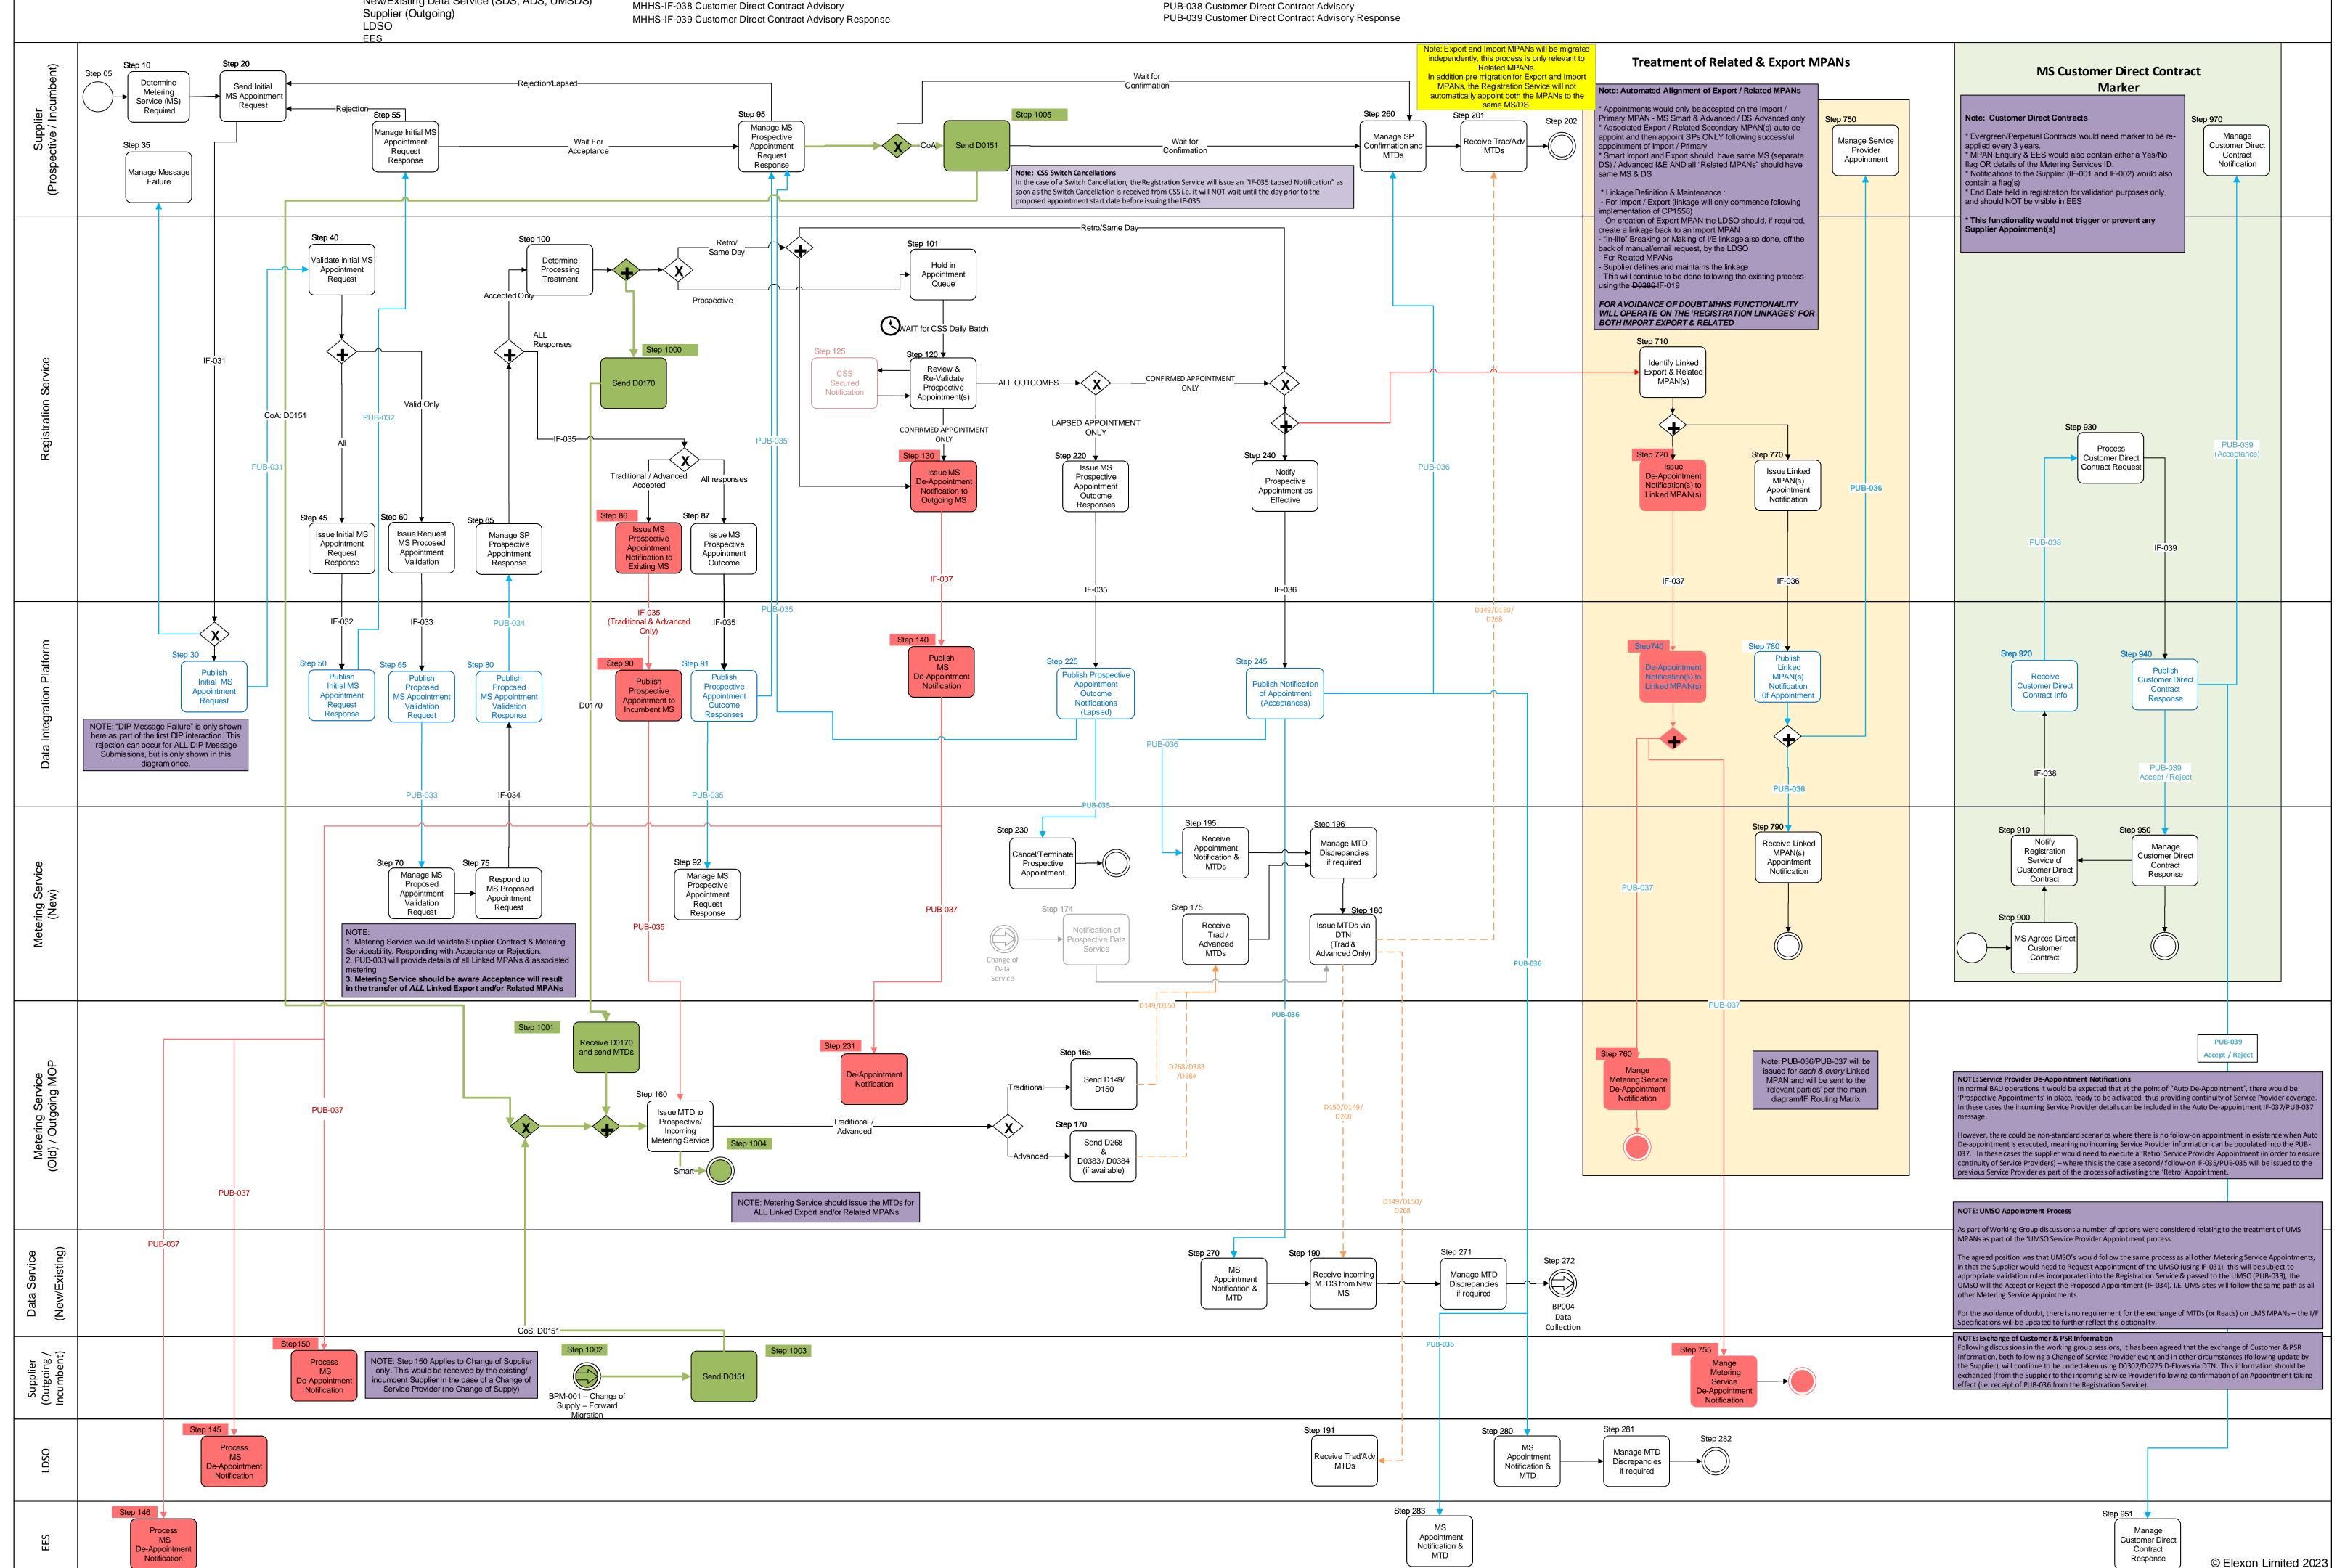

## **Cover Note**

This document displays the Forward Migration Change of Service – Metering Service process. It has been based on the MHHS BAU Change of Service – Metering Service process and any new, Migration-specific steps, are indicated in Green, whereas any steps that are not required as part of Migration are indicated in Red.

This process map should be read in parallel with the relevant BPD (MHHS BPD002 – Change of Service – Metering Service (Forward Migration)) which provides more detail on each of the steps and the steps that have been removed.

MHHS PROGRAMME
Industry-led, Elexon facilitated

**Business Process Description** 

This BPM diagram describes the Forward Migration 'Change of Metering Service' Business Process. For a detailed description of each step in the BPM, please refer to the accompanying Business Process Descriptions [BPD] document for this Business Process.

Actors
Supplier (Prospective/Incumbent)
Registration Service
Data Integration Platform
New Metering Service (MSS, MSA, UMSO)
Outgoing MOP
New/Existing Data Service (SDS, ADS, UMSDS)

MHHS Interfaces

MHHS-IF-031 Supplier Service Appointment Request

MHHS-IF-032 Reg. Serv. Response to Supplier Service App Request

MHHS-IF-033 Registration Service Request for Service Appointment

MHHS-IF-034 Service Provider Response to Appointment Request

MHHS-IF-035 Registration Service Appointment Status Notification

MHHS-IF-036 Reg. Serv. Notification of Service App. & Supporting Info

Publication List

PUB-031 Supplier Service Appointment Request

PUB-032 Reg. Serv. Response to Supplier Service App Request

PUB-033 Registration Service Request for Service Appointment

PUB-034 Service Provider Response to Appointment Request

PUB-035 Registration Service Appointment Status Notification

PUB-036 Reg. Serv. Notification of Service App. & Supporting Info

BPM included as part of the process

MHSS-BP003-Change of Service – Data Service

MHHS-BP001- Change of Supply (Migration)

BPM Entry

MHHS-BP001-Change of Supply
MHHS-BP007-Disconnection
MHHS-BP011-Change of Market Segment
MHHS-BP001- Change of Supply (Migration)